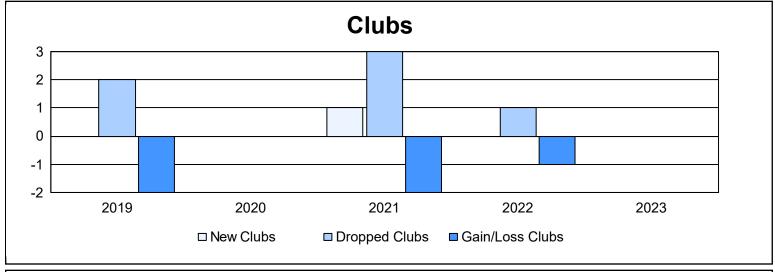

District 5 SE As of June 2023 Cumulative

| Year      | New<br>Clubs | Dropped<br>Clubs | Gain/<br>Loss<br>Clubs | New<br>Members | Charter<br>Members | Reinstate<br>Members | Transfer<br>Members | Total<br>Member<br>Added | Total<br>Members<br>Dropped | Gain/<br>Loss<br>Members |
|-----------|--------------|------------------|------------------------|----------------|--------------------|----------------------|---------------------|--------------------------|-----------------------------|--------------------------|
| 2018-2019 | 0            | 2                | -2                     | 78             | 0                  | 8                    | 2                   | 88                       | 141                         | -53                      |
| 2019-2020 | 0            | 0                | 0                      | 51             | 0                  | 2                    | 4                   | 57                       | 131                         | -74                      |
| 2020-2021 | 1            | 3                | -2                     | 37             | 13                 | 5                    | 4                   | 59                       | 129                         | -70                      |
| 2021-2022 | 0            | 1                | -1                     | 98             | 0                  | 2                    | 2                   | 102                      | 127                         | -25                      |
| 2022-2023 | 0            | 0                | 0                      | 69             | 1                  | 0                    | 2                   | 72                       | 87                          | -15                      |
| Average   | 0            | 1                | -1                     | 67             | 3                  | 3                    | 3                   | 76                       | 123                         | -47                      |